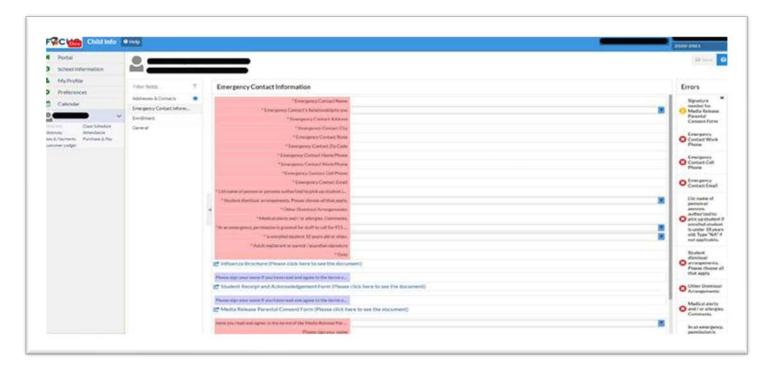

FOCUS – Registration and Online Payment System for Before / After School Care Program and Community Education Classes.

Emergency contact Information: Must be completed before a student can participate in a program. Failure to complete your child's emergency contact information can result in your child being excluded from the program.

Registration Documents: Must be completed before a student can participate in a program. Failure to complete your child's registration information can result in your child being excluded from the program.